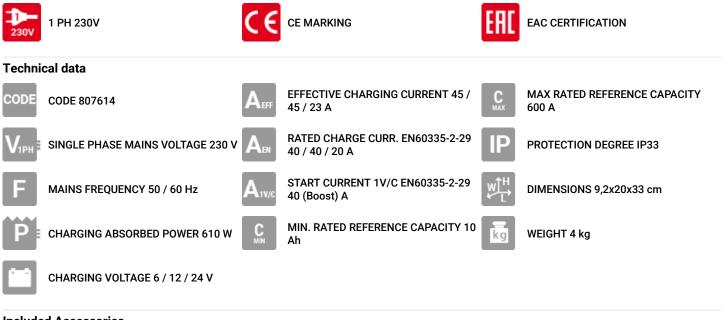

hrough RECOVERY function, to recover sulphated or very low batteries; and EQUALIZATION function to restore optimal functionality with periodic regeneration;

- TESTER for checking terminal voltage, starting capacity (CCA) and vehicle alternator operation;
- Start aid;
- Cable extension compensation function;
- Dedicated App\* for additional testing and charge monitoring functions. Operation via BLE wireless connection;
- LCD display;
- Protection against overcharge, short circuit and polarity reversal.

#### Fit with PFC device.

Telwin SPA | Via della Tecnica 3 - 36030 VILLAVERLA (VI) ITALY - Tel. +39-0445-858811 - Fax +39-0445-858800/801 - www.telwin.com Apr 26, 2023



# **DOCTOR CHARGE 55 CONNECT**

Complete with cable with clamps.

### \*Requires iOS or Android device, not included.



**Included Accessories** 

CLAMPS PATCH CORD - 125278

**BATTERY TESTER CABLE - 125340**