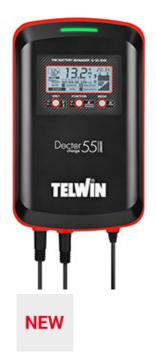

### DOCTOR CHARGE 55 CONNECT

cod. 807614

Multifunctional, electronic battery charger (BATTERY MANAGER) for complete maintenance of WET, GEL, AGM, MF, PbCa, EFB, Li 6V/12V/24V batteries and for support activities in interventions, including diagnostics, on vehicles carried out in workshops, body shops and dealers.

The Pulse Tronic technology guarantees optimal battery charging over 8 phases.

Features:

- Automatic charging and maintenance in Pulse Tronic based on the technology of the selected battery;

- BOOST function for quick charge;
- COLD function for charging and maintenance of batteries at low temperatures;

- stable POWER SUPPLY for diagnostics (BSU) when changing the battery (SUPPLY) and maintain the battery health of vehicles on display in showrooms;

- Batteries maintenance through RECOVERY function, to recover sulphated or very low batteries; and EQUALIZATION function to restore optimal functionality with periodic regeneration;

- TESTER for checking terminal voltage, starting capacity (CCA) and vehicle alternator operation;
- Start aid;
- Cable extension compensation function;
- Dedicated App\* for additional testing and charge monitoring functions. Operation via BLE wireless connection;
- LCD display;
- Protection against overcharge, short circuit and polarity reversal.

#### Fit with PFC device.

Telwin SPA | Via della Tecnica 3 - 36030 VILLAVERLA (VI) ITALY - Tel. +39-0445-858811 - Fax +39-0445-858800/801 - www.telwin.com Apr 26, 2023