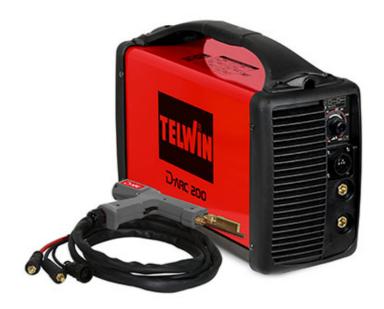

## **D-ARC 200**

cod. 816160

D-Arc 200 is a microprocessor controlled, electronic system fit for applications on aluminium in car body shops.

The drawn arc technology makes it possible to weld hook washers and studs on aluminum alloy panels quickly and

The drawn arc technology makes it possible to weld hook washers and studs on aluminum alloy panels quickly and precisely. Adjustment of welding current.

It is equipped with D-Arc gun and hook washers.

1 PH 230V