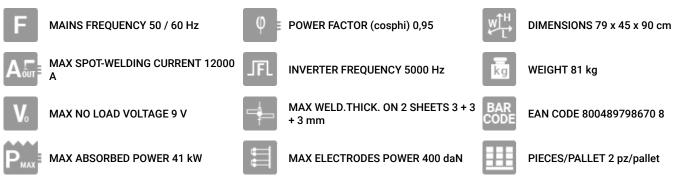

### **Technical data**

RATED POWER X=50% 8 kW

**DUTY CYCLE 2 %** 

THREE PHASE MAINS VOLTAGE 400 V

**PROTECTION DEGREE IP20** 

Telwin SPA | Via della Tecnica 3 - 36030 VILLAVERLA (VI) ITALY - Tel. +39-0445-858811 - Fax +39-0445-858800/801 - www.telwin.com Apr 20, 2023