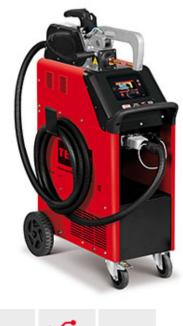

#### **Overview**

**INVERSPOTTER 13500 SMART AOUA** 

cod. 823349

Medium frequency, direct current (MFDC) inverter technology, microprocessor controlled resistance welding machine.

The POWER GUN technology allows for high spot-welding currents with low absorption rates, the use of longer (5m) and lighter cables for a better holding and a wider range of action and minimum magnetic fields around the cables. Automatic pressure monitoring ensures excellent adjustment of the force applied to the gun electrodes.

Complete with water-cooled pneumatic gun.

#### **Included Accessories**

PNEUMATIC "C" GUN SMART AQUA - 801072