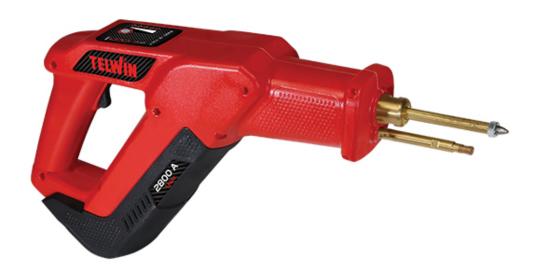

## **BATTERY PULLER**

cod. 828130

Lithium battery spotter best suitable for all straightening processes of steel sheets.

Free of cables, handy and powerful it is the indispensable tool for those who want to increase the efficiency of bodywork with a significant saving in time and costs.

The elegant and ergonomic design makes it very easy to handle, ensuring a secure grip in all working positions.

Designed for fast repairs, BATTERY PULLER is the ideal tool to be used in any area of the bodywork including those of preparation. The on-board digital control, allows you to synergistically vary the welding parameters based on the type of work carried out.

Equipped with an interchangeable and rechargeable LiPo4 lithium battery, it guarantees continuity in processing thanks to an almost infinite autonomy.

Complete with:

Power supply, battery, plastic professional carry case.